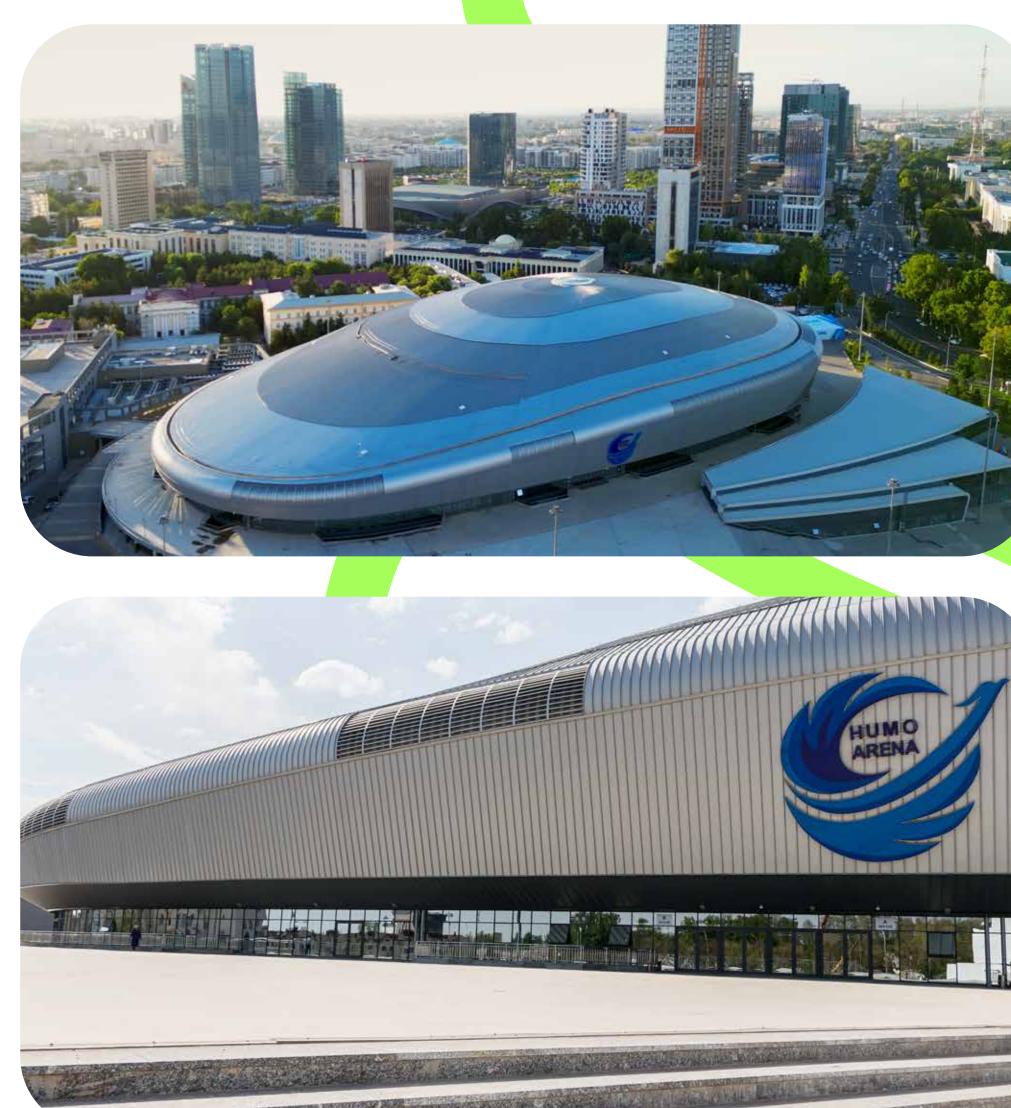

# THE LARGEST ARENA IN CENTRAL ASIA

- Located in the center of Tashkent
- Beautiful area
- Cafes and restaurants
- Spacious halls
- Equipped comfortable conference rooms

# HUMO ARENA

## HUMO ARENA