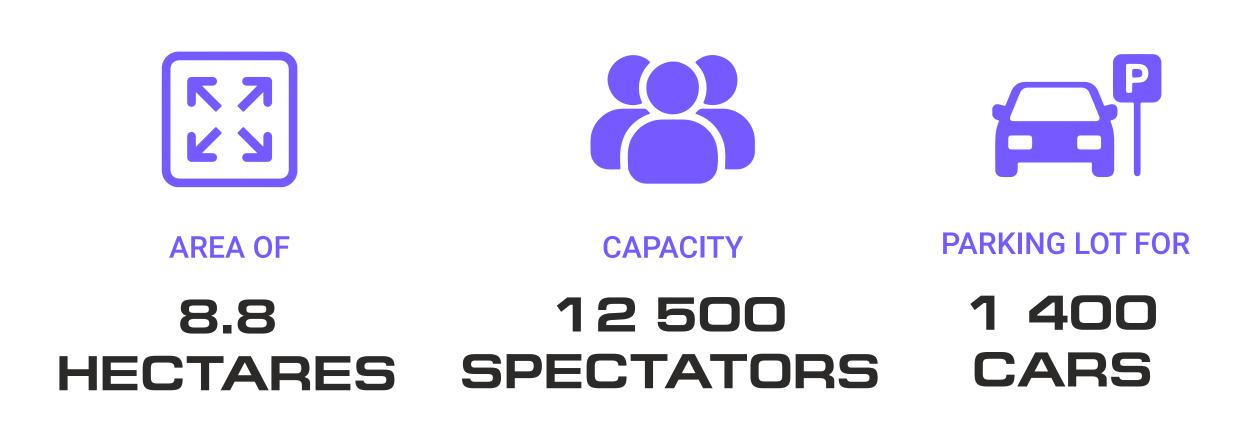

# THE LARGEST ARENA IN CENTRAL ASIA

- Located in the center of Tashkent
- Beautiful area
- Cafes and restaurants
- Spacious halls
- Equipped comfortable conference rooms